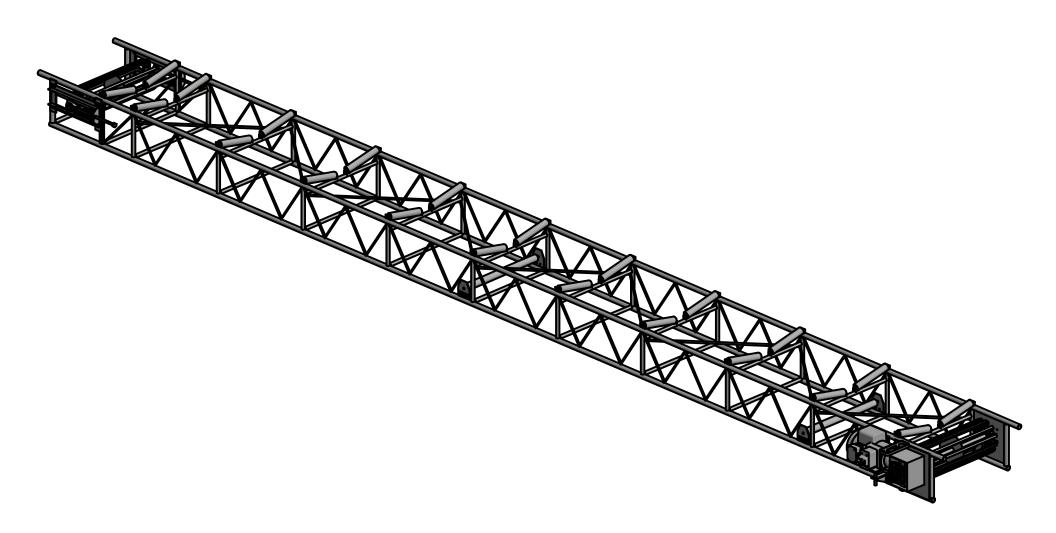

## **E-ZLIFT Troughing Roller Sludge Conveyor TRS-050**

# with Direct Drive for 18" & 24" Wide Belts Parts List & Schematic