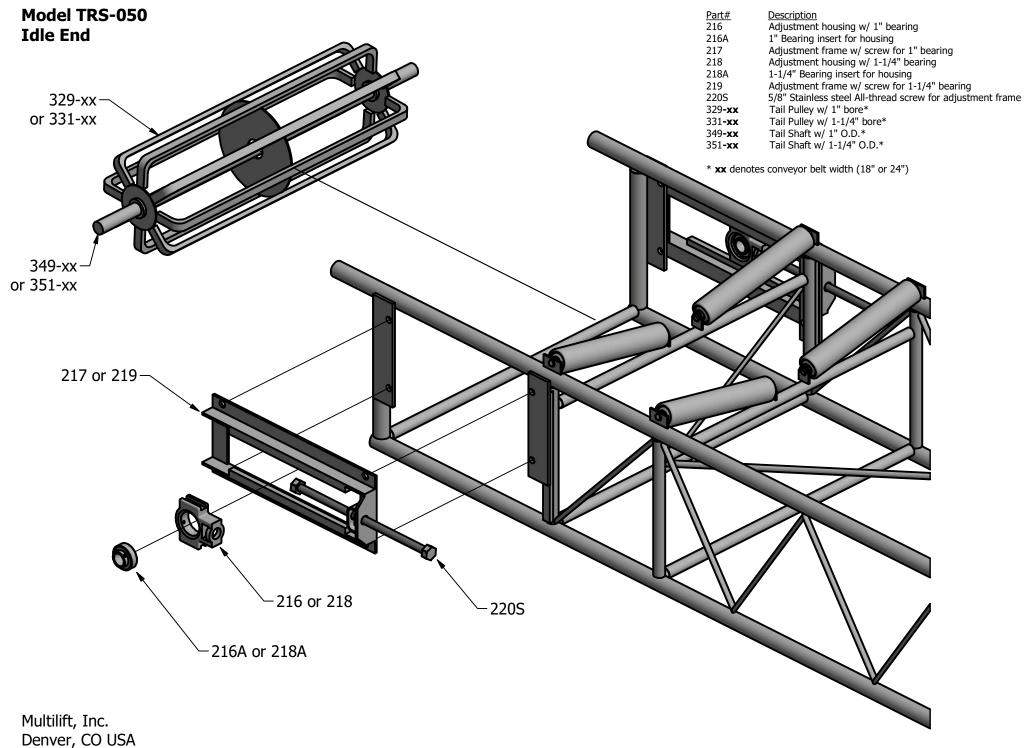

#### **Full Parts List Including Belting and Lacing**

| Part#          | <u>Description</u>                                                                                           | <u>Part#</u>                                                                                                                                                                                                                                                                                                                                                                                                                                                                                                                             | Description                                                                                                                                                                                                                                                                                                                                                                                                                                                                                                                                                                                                                                                               | <u>Part#</u>                                                                                                                                                                                                                                                                                                                                                                                                                                                                                                                                                                                                                                                                                                                                                                                                                                                                                                                                                                                                                              | Description                                                                                                                                                                                                                                                                                                                                                                                                                                                                                                                                                                                                                                                                                                                                                                                                                                                                                                                                           |
|----------------|--------------------------------------------------------------------------------------------------------------|------------------------------------------------------------------------------------------------------------------------------------------------------------------------------------------------------------------------------------------------------------------------------------------------------------------------------------------------------------------------------------------------------------------------------------------------------------------------------------------------------------------------------------------|---------------------------------------------------------------------------------------------------------------------------------------------------------------------------------------------------------------------------------------------------------------------------------------------------------------------------------------------------------------------------------------------------------------------------------------------------------------------------------------------------------------------------------------------------------------------------------------------------------------------------------------------------------------------------|-------------------------------------------------------------------------------------------------------------------------------------------------------------------------------------------------------------------------------------------------------------------------------------------------------------------------------------------------------------------------------------------------------------------------------------------------------------------------------------------------------------------------------------------------------------------------------------------------------------------------------------------------------------------------------------------------------------------------------------------------------------------------------------------------------------------------------------------------------------------------------------------------------------------------------------------------------------------------------------------------------------------------------------------|-------------------------------------------------------------------------------------------------------------------------------------------------------------------------------------------------------------------------------------------------------------------------------------------------------------------------------------------------------------------------------------------------------------------------------------------------------------------------------------------------------------------------------------------------------------------------------------------------------------------------------------------------------------------------------------------------------------------------------------------------------------------------------------------------------------------------------------------------------------------------------------------------------------------------------------------------------|
| 149            | 1" Bearing w/ 3-hole Triangular Flangettes                                                                   | 195B                                                                                                                                                                                                                                                                                                                                                                                                                                                                                                                                     | Start/Stop switch                                                                                                                                                                                                                                                                                                                                                                                                                                                                                                                                                                                                                                                         | 216                                                                                                                                                                                                                                                                                                                                                                                                                                                                                                                                                                                                                                                                                                                                                                                                                                                                                                                                                                                                                                       | Adjustment housing w/ 1" bearing                                                                                                                                                                                                                                                                                                                                                                                                                                                                                                                                                                                                                                                                                                                                                                                                                                                                                                                      |
| 149A           | 1" Bearing w/ Rectangle/Oval Flangettes                                                                      | 198P                                                                                                                                                                                                                                                                                                                                                                                                                                                                                                                                     | 7" long PVC idler top roller                                                                                                                                                                                                                                                                                                                                                                                                                                                                                                                                                                                                                                              | 216A                                                                                                                                                                                                                                                                                                                                                                                                                                                                                                                                                                                                                                                                                                                                                                                                                                                                                                                                                                                                                                      | 1" Bearing insert for housing                                                                                                                                                                                                                                                                                                                                                                                                                                                                                                                                                                                                                                                                                                                                                                                                                                                                                                                         |
| 149B           | 1-1/4" Bearing w/ 3-hole Triangular Flangettes                                                               | 198AP                                                                                                                                                                                                                                                                                                                                                                                                                                                                                                                                    | 11" long PVC idler top roller                                                                                                                                                                                                                                                                                                                                                                                                                                                                                                                                                                                                                                             | 217                                                                                                                                                                                                                                                                                                                                                                                                                                                                                                                                                                                                                                                                                                                                                                                                                                                                                                                                                                                                                                       | Adjustment frame w/ screw for 1" bearing                                                                                                                                                                                                                                                                                                                                                                                                                                                                                                                                                                                                                                                                                                                                                                                                                                                                                                              |
| 149C           | 1-1/4" Bearing w/ Rectangle/Oval Flangettes                                                                  | 199P                                                                                                                                                                                                                                                                                                                                                                                                                                                                                                                                     | 19" long PVC idler return roller assembly                                                                                                                                                                                                                                                                                                                                                                                                                                                                                                                                                                                                                                 | 218                                                                                                                                                                                                                                                                                                                                                                                                                                                                                                                                                                                                                                                                                                                                                                                                                                                                                                                                                                                                                                       | Adjustment housing w/ 1-1/4" bearing                                                                                                                                                                                                                                                                                                                                                                                                                                                                                                                                                                                                                                                                                                                                                                                                                                                                                                                  |
| 157            | Handle for Motor/Reducer Assembly                                                                            | 199AP                                                                                                                                                                                                                                                                                                                                                                                                                                                                                                                                    | 25" long PVC idler return roller assembly                                                                                                                                                                                                                                                                                                                                                                                                                                                                                                                                                                                                                                 | 218A                                                                                                                                                                                                                                                                                                                                                                                                                                                                                                                                                                                                                                                                                                                                                                                                                                                                                                                                                                                                                                      | 1-1/4" Bearing insert for housing                                                                                                                                                                                                                                                                                                                                                                                                                                                                                                                                                                                                                                                                                                                                                                                                                                                                                                                     |
| 162            | Boot Mount for Size 50 Reducer                                                                               | 328 <b>-xx</b>                                                                                                                                                                                                                                                                                                                                                                                                                                                                                                                           | Drive Pulley w/ 1" bore*                                                                                                                                                                                                                                                                                                                                                                                                                                                                                                                                                                                                                                                  | 219                                                                                                                                                                                                                                                                                                                                                                                                                                                                                                                                                                                                                                                                                                                                                                                                                                                                                                                                                                                                                                       | Adjustment frame w/ screw for 1-1/4" bearing                                                                                                                                                                                                                                                                                                                                                                                                                                                                                                                                                                                                                                                                                                                                                                                                                                                                                                          |
| 175B-BM        | Boot Mount for Size 60 Reducer                                                                               | 330 <b>-xx</b>                                                                                                                                                                                                                                                                                                                                                                                                                                                                                                                           | Drive Pulley w/ 1-1/4" bore*                                                                                                                                                                                                                                                                                                                                                                                                                                                                                                                                                                                                                                              | 220S                                                                                                                                                                                                                                                                                                                                                                                                                                                                                                                                                                                                                                                                                                                                                                                                                                                                                                                                                                                                                                      | 5/8" Stainless steel All-thread screw for adjustment frame                                                                                                                                                                                                                                                                                                                                                                                                                                                                                                                                                                                                                                                                                                                                                                                                                                                                                            |
| 175A           | Size 50 Reducer w/ 1" hollow bore                                                                            | 348A <b>-xx</b>                                                                                                                                                                                                                                                                                                                                                                                                                                                                                                                          | Drive Shaft w/ 1" O.D.*                                                                                                                                                                                                                                                                                                                                                                                                                                                                                                                                                                                                                                                   | 329 <b>-xx</b>                                                                                                                                                                                                                                                                                                                                                                                                                                                                                                                                                                                                                                                                                                                                                                                                                                                                                                                                                                                                                            | Tail Pulley w/ 1" bore*                                                                                                                                                                                                                                                                                                                                                                                                                                                                                                                                                                                                                                                                                                                                                                                                                                                                                                                               |
| 175B-30 1"     | Size 60 Reducer w/ 1" hollow bore                                                                            | 350A <b>-xx</b>                                                                                                                                                                                                                                                                                                                                                                                                                                                                                                                          | Drive Shaft w/ 1-1/4" O.D.*                                                                                                                                                                                                                                                                                                                                                                                                                                                                                                                                                                                                                                               | 331 <b>-xx</b>                                                                                                                                                                                                                                                                                                                                                                                                                                                                                                                                                                                                                                                                                                                                                                                                                                                                                                                                                                                                                            | Tail Pulley w/ 1-1/4" bore*                                                                                                                                                                                                                                                                                                                                                                                                                                                                                                                                                                                                                                                                                                                                                                                                                                                                                                                           |
| 175B-30 1-1/4" | Size 60 Reducer w/ 1-1/4" hollow bore                                                                        | 399MBAhex                                                                                                                                                                                                                                                                                                                                                                                                                                                                                                                                | Mounting bracket for return roller                                                                                                                                                                                                                                                                                                                                                                                                                                                                                                                                                                                                                                        | 349 <b>-xx</b>                                                                                                                                                                                                                                                                                                                                                                                                                                                                                                                                                                                                                                                                                                                                                                                                                                                                                                                                                                                                                            | Tail Shaft w/ 1" O.D.*                                                                                                                                                                                                                                                                                                                                                                                                                                                                                                                                                                                                                                                                                                                                                                                                                                                                                                                                |
| 175MS          | Motor Support Complete Kit                                                                                   | 399MBslot                                                                                                                                                                                                                                                                                                                                                                                                                                                                                                                                | Return wheel/roller weld-on bracket                                                                                                                                                                                                                                                                                                                                                                                                                                                                                                                                                                                                                                       | 351 <b>-xx</b>                                                                                                                                                                                                                                                                                                                                                                                                                                                                                                                                                                                                                                                                                                                                                                                                                                                                                                                                                                                                                            | Tail Shaft w/ 1-1/4" O.D.*                                                                                                                                                                                                                                                                                                                                                                                                                                                                                                                                                                                                                                                                                                                                                                                                                                                                                                                            |
| 193            | 1 hp 115V 56C TEFC motor                                                                                     | BW <b>-xx</b>                                                                                                                                                                                                                                                                                                                                                                                                                                                                                                                            | Urethane Blade Belt Wiper with weld-on bracket*, **                                                                                                                                                                                                                                                                                                                                                                                                                                                                                                                                                                                                                       |                                                                                                                                                                                                                                                                                                                                                                                                                                                                                                                                                                                                                                                                                                                                                                                                                                                                                                                                                                                                                                           |                                                                                                                                                                                                                                                                                                                                                                                                                                                                                                                                                                                                                                                                                                                                                                                                                                                                                                                                                       |
| 193TR          | Thermal Reset Button for Baldor 1 hp 3510M motor                                                             | BWR <b>-xx</b>                                                                                                                                                                                                                                                                                                                                                                                                                                                                                                                           | Replacement Urethane Blade*, **                                                                                                                                                                                                                                                                                                                                                                                                                                                                                                                                                                                                                                           | * xx denotes conveyor belt width (18" or 24")                                                                                                                                                                                                                                                                                                                                                                                                                                                                                                                                                                                                                                                                                                                                                                                                                                                                                                                                                                                             |                                                                                                                                                                                                                                                                                                                                                                                                                                                                                                                                                                                                                                                                                                                                                                                                                                                                                                                                                       |
| 194            | 1-1/2 hp 115V 56C TEFC motor                                                                                 |                                                                                                                                                                                                                                                                                                                                                                                                                                                                                                                                          |                                                                                                                                                                                                                                                                                                                                                                                                                                                                                                                                                                                                                                                                           |                                                                                                                                                                                                                                                                                                                                                                                                                                                                                                                                                                                                                                                                                                                                                                                                                                                                                                                                                                                                                                           |                                                                                                                                                                                                                                                                                                                                                                                                                                                                                                                                                                                                                                                                                                                                                                                                                                                                                                                                                       |
|                | 149<br>149A<br>149B<br>149C<br>157<br>162<br>175B-BM<br>175A<br>175B-30 1"<br>175B-30 1-1/4"<br>175MS<br>193 | 1" Bearing w/ 3-hole Triangular Flangettes 149A 1" Bearing w/ Rectangle/Oval Flangettes 149B 1-1/4" Bearing w/ 3-hole Triangular Flangettes 149C 1-1/4" Bearing w/ Rectangle/Oval Flangettes 157 Handle for Motor/Reducer Assembly 162 Boot Mount for Size 50 Reducer 175B-BM Boot Mount for Size 60 Reducer 175B-30 1" Size 50 Reducer w/ 1" hollow bore 175B-30 1-1/4" Size 60 Reducer w/ 1" hollow bore 175B-30 1-1/4" Notor Support Complete Kit 193 1 hp 115V 56C TEFC motor 193TR Thermal Reset Button for Baldor 1 hp 3510M motor | 1499 1" Bearing w/ 3-hole Triangular Flangettes 195B 149A 1" Bearing w/ Rectangle/Oval Flangettes 198P 149B 1-1/4" Bearing w/ 3-hole Triangular Flangettes 198AP 149C 1-1/4" Bearing w/ Rectangle/Oval Flangettes 199P 157 Handle for Motor/Reducer Assembly 199AP 162 Boot Mount for Size 50 Reducer 328-xx 175B-BM Boot Mount for Size 60 Reducer 330-xx 175B-30 1" Size 50 Reducer w/ 1" hollow bore 348A-xx 175B-30 1" Size 60 Reducer w/ 1" hollow bore 350A-xx 175B-30 1-1/4" Size 60 Reducer w/ 1-1/4" hollow bore 399MBAhex 175MS Motor Support Complete Kit 399MBslot 193 1 hp 115V 56C TEFC motor 193TR Thermal Reset Button for Baldor 1 hp 3510M motor BWR-xx | 1" Bearing w/ 3-hole Triangular Flangettes 195B Start/Stop switch 149A 1" Bearing w/ Rectangle/Oval Flangettes 198P 7" long PVC idler top roller 149B 1-1/4" Bearing w/ 3-hole Triangular Flangettes 198AP 11" long PVC idler top roller 149C 1-1/4" Bearing w/ Rectangle/Oval Flangettes 199P 19" long PVC idler return roller assembly 157 Handle for Motor/Reducer Assembly 162 Boot Mount for Size 50 Reducer 175B-BM Boot Mount for Size 60 Reducer 175A Size 50 Reducer w/ 1" hollow bore 175B-30 1" Size 60 Reducer w/ 1" hollow bore 175B-30 1-1/4" Size 60 Reducer w/ 1" hollow bore 175B-30 1-1/4" Size 60 Reducer w/ 1-1/4" hollow bore 175MS Motor Support Complete Kit 193 1 hp 115V 56C TEFC motor 193TR Thermal Reset Button for Baldor 1 hp 3510M motor  198P 7" long PVC idler top roller 198AP 11" long PVC idler return roller 198AP 25" long PVC idler return roller assembly 199AP 25" long PVC idler return roller assembly 199AP 25" long PVC idler return roller assembly 199AP 25" long PVC idler top roller 198 | 1" Bearing w/ 3-hole Triangular Flangettes 195B Start/Stop switch 198P 7" long PVC idler top roller 216A 149B 1-1/4" Bearing w/ Rectangle/Oval Flangettes 198P 11" long PVC idler top roller 217 149C 1-1/4" Bearing w/ Rectangle/Oval Flangettes 199P 19" long PVC idler top roller 217 149C 1-1/4" Bearing w/ Rectangle/Oval Flangettes 199P 19" long PVC idler return roller assembly 218 157 Handle for Motor/Reducer Assembly 162 Boot Mount for Size 50 Reducer 328-xx Drive Pulley w/ 1" bore* 219 175B-BM Boot Mount for Size 60 Reducer 330-xx Drive Pulley w/ 1-1/4" bore* 220S 175A Size 50 Reducer w/ 1" hollow bore 348A-xx Drive Shaft w/ 1" O.D.* 329-xx 175B-30 1" Size 60 Reducer w/ 1" hollow bore 350A-xx Drive Shaft w/ 1" O.D.* 331-xx 175B-30 1-1/4" Size 60 Reducer w/ 1-1/4" hollow bore 350A-xx Drive Shaft w/ 1-1/4" O.D.* 331-xx 175MS Motor Support Complete Kit 399MBslot Return wheel/roller weld-on bracket 351-xx 193 |

<sup>\*</sup> xx denotes conveyor belt width (18" or 24")

Thermal Reset Button for Baldor 1-1/2 hp 3514M motor

194TR

<sup>\*\*</sup> hardware included