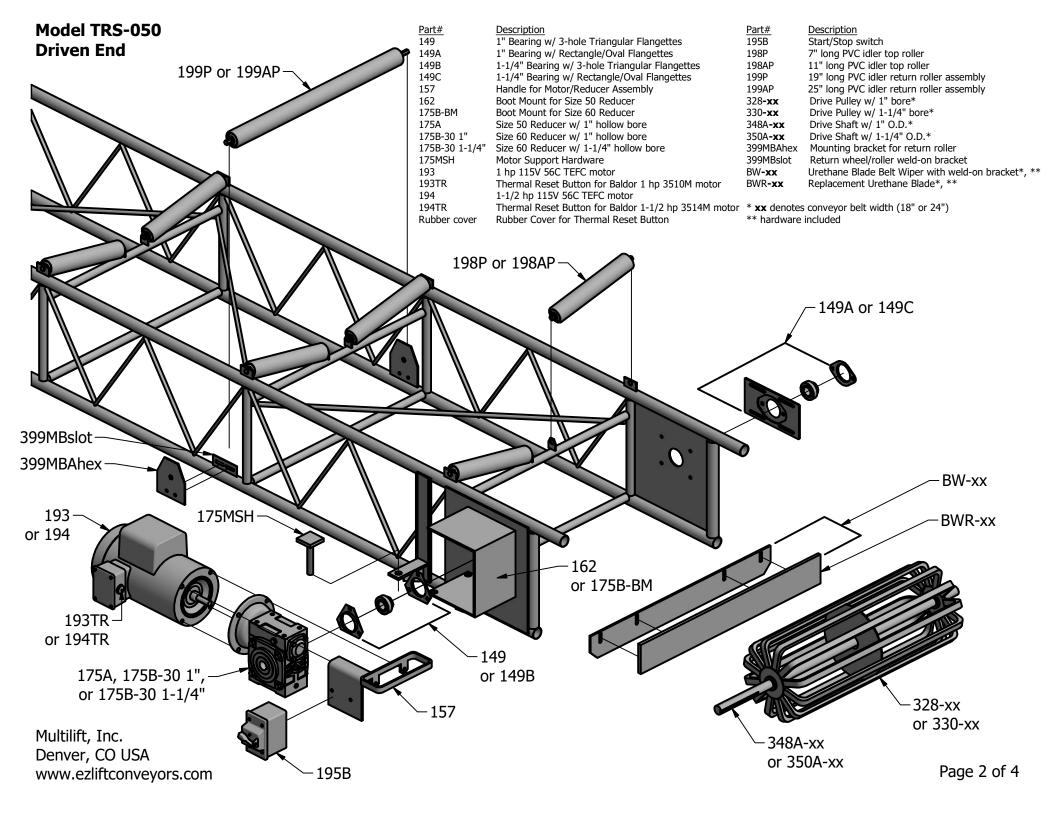

#### **Full Parts List Including Belting and Lacing**

| Part#          | <u>Description</u>                                                                                           | <u>Part#</u>                                                                                                                                                                                                                                                                                                                                                                                                                                                                                                                             | Description                                                                                                                                                                                                                                                                                                                                                                                                                                                                                                                                                                                                                                                               | <u>Part#</u>                                                                                                                                                                                                                                                                                                                                                                                                                                                                                                                                                                                                                                                                                                                                                                                                                                                                                                                                                                                                                              | Description                                                                                                                                                                                                                                                                                                                                                                                                                                                                                                                                                                                                                                                                                                                                                                                                                                                                                                                                           |
|----------------|--------------------------------------------------------------------------------------------------------------|------------------------------------------------------------------------------------------------------------------------------------------------------------------------------------------------------------------------------------------------------------------------------------------------------------------------------------------------------------------------------------------------------------------------------------------------------------------------------------------------------------------------------------------|---------------------------------------------------------------------------------------------------------------------------------------------------------------------------------------------------------------------------------------------------------------------------------------------------------------------------------------------------------------------------------------------------------------------------------------------------------------------------------------------------------------------------------------------------------------------------------------------------------------------------------------------------------------------------|-------------------------------------------------------------------------------------------------------------------------------------------------------------------------------------------------------------------------------------------------------------------------------------------------------------------------------------------------------------------------------------------------------------------------------------------------------------------------------------------------------------------------------------------------------------------------------------------------------------------------------------------------------------------------------------------------------------------------------------------------------------------------------------------------------------------------------------------------------------------------------------------------------------------------------------------------------------------------------------------------------------------------------------------|-------------------------------------------------------------------------------------------------------------------------------------------------------------------------------------------------------------------------------------------------------------------------------------------------------------------------------------------------------------------------------------------------------------------------------------------------------------------------------------------------------------------------------------------------------------------------------------------------------------------------------------------------------------------------------------------------------------------------------------------------------------------------------------------------------------------------------------------------------------------------------------------------------------------------------------------------------|
| 149            | 1" Bearing w/ 3-hole Triangular Flangettes                                                                   | 195B                                                                                                                                                                                                                                                                                                                                                                                                                                                                                                                                     | Start/Stop switch                                                                                                                                                                                                                                                                                                                                                                                                                                                                                                                                                                                                                                                         | 216                                                                                                                                                                                                                                                                                                                                                                                                                                                                                                                                                                                                                                                                                                                                                                                                                                                                                                                                                                                                                                       | Adjustment housing w/ 1" bearing                                                                                                                                                                                                                                                                                                                                                                                                                                                                                                                                                                                                                                                                                                                                                                                                                                                                                                                      |
| 149A           | 1" Bearing w/ Rectangle/Oval Flangettes                                                                      | 198P                                                                                                                                                                                                                                                                                                                                                                                                                                                                                                                                     | 7" long PVC idler top roller                                                                                                                                                                                                                                                                                                                                                                                                                                                                                                                                                                                                                                              | 216A                                                                                                                                                                                                                                                                                                                                                                                                                                                                                                                                                                                                                                                                                                                                                                                                                                                                                                                                                                                                                                      | 1" Bearing insert for housing                                                                                                                                                                                                                                                                                                                                                                                                                                                                                                                                                                                                                                                                                                                                                                                                                                                                                                                         |
| 149B           | 1-1/4" Bearing w/ 3-hole Triangular Flangettes                                                               | 198AP                                                                                                                                                                                                                                                                                                                                                                                                                                                                                                                                    | 11" long PVC idler top roller                                                                                                                                                                                                                                                                                                                                                                                                                                                                                                                                                                                                                                             | 217                                                                                                                                                                                                                                                                                                                                                                                                                                                                                                                                                                                                                                                                                                                                                                                                                                                                                                                                                                                                                                       | Adjustment frame w/ screw for 1" bearing                                                                                                                                                                                                                                                                                                                                                                                                                                                                                                                                                                                                                                                                                                                                                                                                                                                                                                              |
| 149C           | 1-1/4" Bearing w/ Rectangle/Oval Flangettes                                                                  | 199P                                                                                                                                                                                                                                                                                                                                                                                                                                                                                                                                     | 19" long PVC idler return roller assembly                                                                                                                                                                                                                                                                                                                                                                                                                                                                                                                                                                                                                                 | 218                                                                                                                                                                                                                                                                                                                                                                                                                                                                                                                                                                                                                                                                                                                                                                                                                                                                                                                                                                                                                                       | Adjustment housing w/ 1-1/4" bearing                                                                                                                                                                                                                                                                                                                                                                                                                                                                                                                                                                                                                                                                                                                                                                                                                                                                                                                  |
| 157            | Handle for Motor/Reducer Assembly                                                                            | 199AP                                                                                                                                                                                                                                                                                                                                                                                                                                                                                                                                    | 25" long PVC idler return roller assembly                                                                                                                                                                                                                                                                                                                                                                                                                                                                                                                                                                                                                                 | 218A                                                                                                                                                                                                                                                                                                                                                                                                                                                                                                                                                                                                                                                                                                                                                                                                                                                                                                                                                                                                                                      | 1-1/4" Bearing insert for housing                                                                                                                                                                                                                                                                                                                                                                                                                                                                                                                                                                                                                                                                                                                                                                                                                                                                                                                     |
| 162            | Boot Mount for Size 50 Reducer                                                                               | 328 <b>-xx</b>                                                                                                                                                                                                                                                                                                                                                                                                                                                                                                                           | Drive Pulley w/ 1" bore*                                                                                                                                                                                                                                                                                                                                                                                                                                                                                                                                                                                                                                                  | 219                                                                                                                                                                                                                                                                                                                                                                                                                                                                                                                                                                                                                                                                                                                                                                                                                                                                                                                                                                                                                                       | Adjustment frame w/ screw for 1-1/4" bearing                                                                                                                                                                                                                                                                                                                                                                                                                                                                                                                                                                                                                                                                                                                                                                                                                                                                                                          |
| 175B-BM        | Boot Mount for Size 60 Reducer                                                                               | 330 <b>-xx</b>                                                                                                                                                                                                                                                                                                                                                                                                                                                                                                                           | Drive Pulley w/ 1-1/4" bore*                                                                                                                                                                                                                                                                                                                                                                                                                                                                                                                                                                                                                                              | 220S                                                                                                                                                                                                                                                                                                                                                                                                                                                                                                                                                                                                                                                                                                                                                                                                                                                                                                                                                                                                                                      | 5/8" Stainless steel All-thread screw for adjustment frame                                                                                                                                                                                                                                                                                                                                                                                                                                                                                                                                                                                                                                                                                                                                                                                                                                                                                            |
| 175A           | Size 50 Reducer w/ 1" hollow bore                                                                            | 348A <b>-xx</b>                                                                                                                                                                                                                                                                                                                                                                                                                                                                                                                          | Drive Shaft w/ 1" O.D.*                                                                                                                                                                                                                                                                                                                                                                                                                                                                                                                                                                                                                                                   | 329 <b>-xx</b>                                                                                                                                                                                                                                                                                                                                                                                                                                                                                                                                                                                                                                                                                                                                                                                                                                                                                                                                                                                                                            | Tail Pulley w/ 1" bore*                                                                                                                                                                                                                                                                                                                                                                                                                                                                                                                                                                                                                                                                                                                                                                                                                                                                                                                               |
| 175B-30 1"     | Size 60 Reducer w/ 1" hollow bore                                                                            | 350A <b>-xx</b>                                                                                                                                                                                                                                                                                                                                                                                                                                                                                                                          | Drive Shaft w/ 1-1/4" O.D.*                                                                                                                                                                                                                                                                                                                                                                                                                                                                                                                                                                                                                                               | 331 <b>-xx</b>                                                                                                                                                                                                                                                                                                                                                                                                                                                                                                                                                                                                                                                                                                                                                                                                                                                                                                                                                                                                                            | Tail Pulley w/ 1-1/4" bore*                                                                                                                                                                                                                                                                                                                                                                                                                                                                                                                                                                                                                                                                                                                                                                                                                                                                                                                           |
| 175B-30 1-1/4" | Size 60 Reducer w/ 1-1/4" hollow bore                                                                        | 399MBAhex                                                                                                                                                                                                                                                                                                                                                                                                                                                                                                                                | Mounting bracket for return roller                                                                                                                                                                                                                                                                                                                                                                                                                                                                                                                                                                                                                                        | 349 <b>-xx</b>                                                                                                                                                                                                                                                                                                                                                                                                                                                                                                                                                                                                                                                                                                                                                                                                                                                                                                                                                                                                                            | Tail Shaft w/ 1" O.D.*                                                                                                                                                                                                                                                                                                                                                                                                                                                                                                                                                                                                                                                                                                                                                                                                                                                                                                                                |
| 175MS          | Motor Support Complete Kit                                                                                   | 399MBslot                                                                                                                                                                                                                                                                                                                                                                                                                                                                                                                                | Return wheel/roller weld-on bracket                                                                                                                                                                                                                                                                                                                                                                                                                                                                                                                                                                                                                                       | 351 <b>-xx</b>                                                                                                                                                                                                                                                                                                                                                                                                                                                                                                                                                                                                                                                                                                                                                                                                                                                                                                                                                                                                                            | Tail Shaft w/ 1-1/4" O.D.*                                                                                                                                                                                                                                                                                                                                                                                                                                                                                                                                                                                                                                                                                                                                                                                                                                                                                                                            |
| 193            | 1 hp 115V 56C TEFC motor                                                                                     | BW <b>-xx</b>                                                                                                                                                                                                                                                                                                                                                                                                                                                                                                                            | Urethane Blade Belt Wiper with weld-on bracket*, **                                                                                                                                                                                                                                                                                                                                                                                                                                                                                                                                                                                                                       |                                                                                                                                                                                                                                                                                                                                                                                                                                                                                                                                                                                                                                                                                                                                                                                                                                                                                                                                                                                                                                           |                                                                                                                                                                                                                                                                                                                                                                                                                                                                                                                                                                                                                                                                                                                                                                                                                                                                                                                                                       |
| 193TR          | Thermal Reset Button for Baldor 1 hp 3510M motor                                                             | BWR <b>-xx</b>                                                                                                                                                                                                                                                                                                                                                                                                                                                                                                                           | Replacement Urethane Blade*, **                                                                                                                                                                                                                                                                                                                                                                                                                                                                                                                                                                                                                                           | * xx denotes conveyor belt width (18" or 24")                                                                                                                                                                                                                                                                                                                                                                                                                                                                                                                                                                                                                                                                                                                                                                                                                                                                                                                                                                                             |                                                                                                                                                                                                                                                                                                                                                                                                                                                                                                                                                                                                                                                                                                                                                                                                                                                                                                                                                       |
| 194            | 1-1/2 hp 115V 56C TEFC motor                                                                                 |                                                                                                                                                                                                                                                                                                                                                                                                                                                                                                                                          |                                                                                                                                                                                                                                                                                                                                                                                                                                                                                                                                                                                                                                                                           |                                                                                                                                                                                                                                                                                                                                                                                                                                                                                                                                                                                                                                                                                                                                                                                                                                                                                                                                                                                                                                           |                                                                                                                                                                                                                                                                                                                                                                                                                                                                                                                                                                                                                                                                                                                                                                                                                                                                                                                                                       |
|                | 149<br>149A<br>149B<br>149C<br>157<br>162<br>175B-BM<br>175A<br>175B-30 1"<br>175B-30 1-1/4"<br>175MS<br>193 | 1" Bearing w/ 3-hole Triangular Flangettes 149A 1" Bearing w/ Rectangle/Oval Flangettes 149B 1-1/4" Bearing w/ 3-hole Triangular Flangettes 149C 1-1/4" Bearing w/ Rectangle/Oval Flangettes 157 Handle for Motor/Reducer Assembly 162 Boot Mount for Size 50 Reducer 175B-BM Boot Mount for Size 60 Reducer 175B-30 1" Size 50 Reducer w/ 1" hollow bore 175B-30 1-1/4" Size 60 Reducer w/ 1" hollow bore 175B-30 1-1/4" Notor Support Complete Kit 193 1 hp 115V 56C TEFC motor 193TR Thermal Reset Button for Baldor 1 hp 3510M motor | 1499 1" Bearing w/ 3-hole Triangular Flangettes 195B 149A 1" Bearing w/ Rectangle/Oval Flangettes 198P 149B 1-1/4" Bearing w/ 3-hole Triangular Flangettes 198AP 149C 1-1/4" Bearing w/ Rectangle/Oval Flangettes 199P 157 Handle for Motor/Reducer Assembly 199AP 162 Boot Mount for Size 50 Reducer 328-xx 175B-BM Boot Mount for Size 60 Reducer 330-xx 175B-30 1" Size 50 Reducer w/ 1" hollow bore 348A-xx 175B-30 1" Size 60 Reducer w/ 1" hollow bore 350A-xx 175B-30 1-1/4" Size 60 Reducer w/ 1-1/4" hollow bore 399MBAhex 175MS Motor Support Complete Kit 399MBslot 193 1 hp 115V 56C TEFC motor 193TR Thermal Reset Button for Baldor 1 hp 3510M motor BWR-xx | 1" Bearing w/ 3-hole Triangular Flangettes 195B Start/Stop switch 149A 1" Bearing w/ Rectangle/Oval Flangettes 198P 7" long PVC idler top roller 149B 1-1/4" Bearing w/ 3-hole Triangular Flangettes 198AP 11" long PVC idler top roller 149C 1-1/4" Bearing w/ Rectangle/Oval Flangettes 199P 19" long PVC idler return roller assembly 157 Handle for Motor/Reducer Assembly 162 Boot Mount for Size 50 Reducer 175B-BM Boot Mount for Size 60 Reducer 175A Size 50 Reducer w/ 1" hollow bore 175B-30 1" Size 60 Reducer w/ 1" hollow bore 175B-30 1-1/4" Size 60 Reducer w/ 1" hollow bore 175B-30 1-1/4" Size 60 Reducer w/ 1-1/4" hollow bore 175MS Motor Support Complete Kit 193 1 hp 115V 56C TEFC motor 193TR Thermal Reset Button for Baldor 1 hp 3510M motor  198P 7" long PVC idler top roller 198AP 11" long PVC idler return roller 198AP 25" long PVC idler return roller assembly 199AP 25" long PVC idler return roller assembly 199AP 25" long PVC idler return roller assembly 199AP 25" long PVC idler top roller 198 | 1" Bearing w/ 3-hole Triangular Flangettes 195B Start/Stop switch 198P 7" long PVC idler top roller 216A 149B 1-1/4" Bearing w/ Rectangle/Oval Flangettes 198P 11" long PVC idler top roller 217 149C 1-1/4" Bearing w/ Rectangle/Oval Flangettes 199P 19" long PVC idler top roller 217 149C 1-1/4" Bearing w/ Rectangle/Oval Flangettes 199P 19" long PVC idler return roller assembly 218 157 Handle for Motor/Reducer Assembly 162 Boot Mount for Size 50 Reducer 328-xx Drive Pulley w/ 1" bore* 219 175B-BM Boot Mount for Size 60 Reducer 330-xx Drive Pulley w/ 1-1/4" bore* 220S 175A Size 50 Reducer w/ 1" hollow bore 348A-xx Drive Shaft w/ 1" O.D.* 329-xx 175B-30 1" Size 60 Reducer w/ 1" hollow bore 350A-xx Drive Shaft w/ 1" O.D.* 331-xx 175B-30 1-1/4" Size 60 Reducer w/ 1-1/4" hollow bore 350A-xx Drive Shaft w/ 1-1/4" O.D.* 331-xx 175MS Motor Support Complete Kit 399MBslot Return wheel/roller weld-on bracket 351-xx 193 |

<sup>\*</sup> xx denotes conveyor belt width (18" or 24")

Thermal Reset Button for Baldor 1-1/2 hp 3514M motor

194TR

<sup>\*\*</sup> hardware included