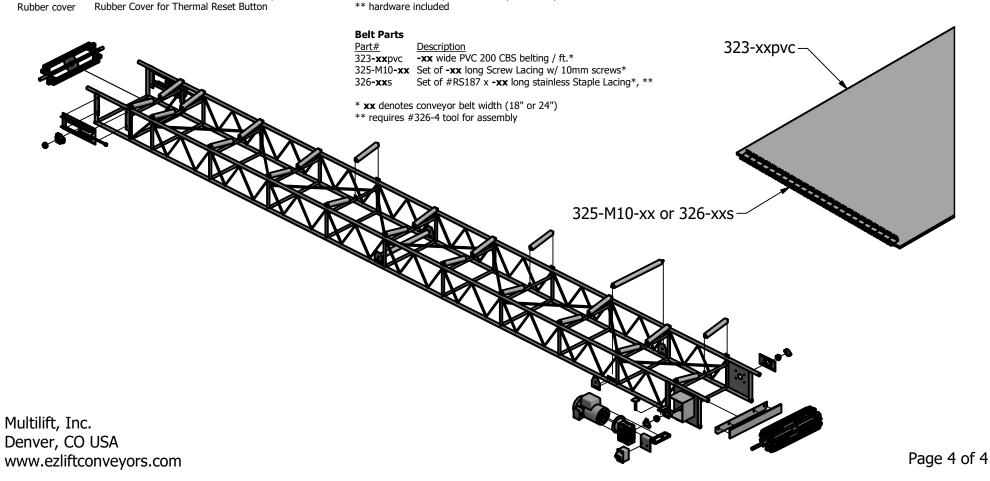

#### **Full Parts List Including Belting and Lacing**

| Part#          | <u>Description</u>                                                                                           | <u>Part#</u>                                                                                                                                                                                                                                                                                                                                                                                                                                                                                                                             | Description                                                                                                                                                                                                                                                                                                                                                                                                                                                                                                                                                                                                                                                               | <u>Part#</u>                                                                                                                                                                                                                                                                                                                                                                                                                                                                                                                                                                                                                                                                                                                                                                                                                                                                                                                                                                                                                              | Description                                                                                                                                                                                                                                                                                                                                                                                                                                                                                                                                                                                                                                                                                                                                                                                                                                                                                                                                           |
|----------------|--------------------------------------------------------------------------------------------------------------|------------------------------------------------------------------------------------------------------------------------------------------------------------------------------------------------------------------------------------------------------------------------------------------------------------------------------------------------------------------------------------------------------------------------------------------------------------------------------------------------------------------------------------------|---------------------------------------------------------------------------------------------------------------------------------------------------------------------------------------------------------------------------------------------------------------------------------------------------------------------------------------------------------------------------------------------------------------------------------------------------------------------------------------------------------------------------------------------------------------------------------------------------------------------------------------------------------------------------|-------------------------------------------------------------------------------------------------------------------------------------------------------------------------------------------------------------------------------------------------------------------------------------------------------------------------------------------------------------------------------------------------------------------------------------------------------------------------------------------------------------------------------------------------------------------------------------------------------------------------------------------------------------------------------------------------------------------------------------------------------------------------------------------------------------------------------------------------------------------------------------------------------------------------------------------------------------------------------------------------------------------------------------------|-------------------------------------------------------------------------------------------------------------------------------------------------------------------------------------------------------------------------------------------------------------------------------------------------------------------------------------------------------------------------------------------------------------------------------------------------------------------------------------------------------------------------------------------------------------------------------------------------------------------------------------------------------------------------------------------------------------------------------------------------------------------------------------------------------------------------------------------------------------------------------------------------------------------------------------------------------|
| 149            | 1" Bearing w/ 3-hole Triangular Flangettes                                                                   | 195B                                                                                                                                                                                                                                                                                                                                                                                                                                                                                                                                     | Start/Stop switch                                                                                                                                                                                                                                                                                                                                                                                                                                                                                                                                                                                                                                                         | 216                                                                                                                                                                                                                                                                                                                                                                                                                                                                                                                                                                                                                                                                                                                                                                                                                                                                                                                                                                                                                                       | Adjustment housing w/ 1" bearing                                                                                                                                                                                                                                                                                                                                                                                                                                                                                                                                                                                                                                                                                                                                                                                                                                                                                                                      |
| 149A           | 1" Bearing w/ Rectangle/Oval Flangettes                                                                      | 198P                                                                                                                                                                                                                                                                                                                                                                                                                                                                                                                                     | 7" long PVC idler top roller                                                                                                                                                                                                                                                                                                                                                                                                                                                                                                                                                                                                                                              | 216A                                                                                                                                                                                                                                                                                                                                                                                                                                                                                                                                                                                                                                                                                                                                                                                                                                                                                                                                                                                                                                      | 1" Bearing insert for housing                                                                                                                                                                                                                                                                                                                                                                                                                                                                                                                                                                                                                                                                                                                                                                                                                                                                                                                         |
| 149B           | 1-1/4" Bearing w/ 3-hole Triangular Flangettes                                                               | 198AP                                                                                                                                                                                                                                                                                                                                                                                                                                                                                                                                    | 11" long PVC idler top roller                                                                                                                                                                                                                                                                                                                                                                                                                                                                                                                                                                                                                                             | 217                                                                                                                                                                                                                                                                                                                                                                                                                                                                                                                                                                                                                                                                                                                                                                                                                                                                                                                                                                                                                                       | Adjustment frame w/ screw for 1" bearing                                                                                                                                                                                                                                                                                                                                                                                                                                                                                                                                                                                                                                                                                                                                                                                                                                                                                                              |
| 149C           | 1-1/4" Bearing w/ Rectangle/Oval Flangettes                                                                  | 199P                                                                                                                                                                                                                                                                                                                                                                                                                                                                                                                                     | 19" long PVC idler return roller assembly                                                                                                                                                                                                                                                                                                                                                                                                                                                                                                                                                                                                                                 | 218                                                                                                                                                                                                                                                                                                                                                                                                                                                                                                                                                                                                                                                                                                                                                                                                                                                                                                                                                                                                                                       | Adjustment housing w/ 1-1/4" bearing                                                                                                                                                                                                                                                                                                                                                                                                                                                                                                                                                                                                                                                                                                                                                                                                                                                                                                                  |
| 157            | Handle for Motor/Reducer Assembly                                                                            | 199AP                                                                                                                                                                                                                                                                                                                                                                                                                                                                                                                                    | 25" long PVC idler return roller assembly                                                                                                                                                                                                                                                                                                                                                                                                                                                                                                                                                                                                                                 | 218A                                                                                                                                                                                                                                                                                                                                                                                                                                                                                                                                                                                                                                                                                                                                                                                                                                                                                                                                                                                                                                      | 1-1/4" Bearing insert for housing                                                                                                                                                                                                                                                                                                                                                                                                                                                                                                                                                                                                                                                                                                                                                                                                                                                                                                                     |
| 162            | Boot Mount for Size 50 Reducer                                                                               | 328 <b>-xx</b>                                                                                                                                                                                                                                                                                                                                                                                                                                                                                                                           | Drive Pulley w/ 1" bore*                                                                                                                                                                                                                                                                                                                                                                                                                                                                                                                                                                                                                                                  | 219                                                                                                                                                                                                                                                                                                                                                                                                                                                                                                                                                                                                                                                                                                                                                                                                                                                                                                                                                                                                                                       | Adjustment frame w/ screw for 1-1/4" bearing                                                                                                                                                                                                                                                                                                                                                                                                                                                                                                                                                                                                                                                                                                                                                                                                                                                                                                          |
| 175B-BM        | Boot Mount for Size 60 Reducer                                                                               | 330 <b>-xx</b>                                                                                                                                                                                                                                                                                                                                                                                                                                                                                                                           | Drive Pulley w/ 1-1/4" bore*                                                                                                                                                                                                                                                                                                                                                                                                                                                                                                                                                                                                                                              | 220S                                                                                                                                                                                                                                                                                                                                                                                                                                                                                                                                                                                                                                                                                                                                                                                                                                                                                                                                                                                                                                      | 5/8" Stainless steel All-thread screw for adjustment frame                                                                                                                                                                                                                                                                                                                                                                                                                                                                                                                                                                                                                                                                                                                                                                                                                                                                                            |
| 175A           | Size 50 Reducer w/ 1" hollow bore                                                                            | 348A <b>-xx</b>                                                                                                                                                                                                                                                                                                                                                                                                                                                                                                                          | Drive Shaft w/ 1" O.D.*                                                                                                                                                                                                                                                                                                                                                                                                                                                                                                                                                                                                                                                   | 329 <b>-xx</b>                                                                                                                                                                                                                                                                                                                                                                                                                                                                                                                                                                                                                                                                                                                                                                                                                                                                                                                                                                                                                            | Tail Pulley w/ 1" bore*                                                                                                                                                                                                                                                                                                                                                                                                                                                                                                                                                                                                                                                                                                                                                                                                                                                                                                                               |
| 175B-30 1"     | Size 60 Reducer w/ 1" hollow bore                                                                            | 350A <b>-xx</b>                                                                                                                                                                                                                                                                                                                                                                                                                                                                                                                          | Drive Shaft w/ 1-1/4" O.D.*                                                                                                                                                                                                                                                                                                                                                                                                                                                                                                                                                                                                                                               | 331 <b>-xx</b>                                                                                                                                                                                                                                                                                                                                                                                                                                                                                                                                                                                                                                                                                                                                                                                                                                                                                                                                                                                                                            | Tail Pulley w/ 1-1/4" bore*                                                                                                                                                                                                                                                                                                                                                                                                                                                                                                                                                                                                                                                                                                                                                                                                                                                                                                                           |
| 175B-30 1-1/4" | Size 60 Reducer w/ 1-1/4" hollow bore                                                                        | 399MBAhex                                                                                                                                                                                                                                                                                                                                                                                                                                                                                                                                | Mounting bracket for return roller                                                                                                                                                                                                                                                                                                                                                                                                                                                                                                                                                                                                                                        | 349 <b>-xx</b>                                                                                                                                                                                                                                                                                                                                                                                                                                                                                                                                                                                                                                                                                                                                                                                                                                                                                                                                                                                                                            | Tail Shaft w/ 1" O.D.*                                                                                                                                                                                                                                                                                                                                                                                                                                                                                                                                                                                                                                                                                                                                                                                                                                                                                                                                |
| 175MS          | Motor Support Complete Kit                                                                                   | 399MBslot                                                                                                                                                                                                                                                                                                                                                                                                                                                                                                                                | Return wheel/roller weld-on bracket                                                                                                                                                                                                                                                                                                                                                                                                                                                                                                                                                                                                                                       | 351 <b>-xx</b>                                                                                                                                                                                                                                                                                                                                                                                                                                                                                                                                                                                                                                                                                                                                                                                                                                                                                                                                                                                                                            | Tail Shaft w/ 1-1/4" O.D.*                                                                                                                                                                                                                                                                                                                                                                                                                                                                                                                                                                                                                                                                                                                                                                                                                                                                                                                            |
| 193            | 1 hp 115V 56C TEFC motor                                                                                     | BW <b>-xx</b>                                                                                                                                                                                                                                                                                                                                                                                                                                                                                                                            | Urethane Blade Belt Wiper with weld-on bracket*, **                                                                                                                                                                                                                                                                                                                                                                                                                                                                                                                                                                                                                       |                                                                                                                                                                                                                                                                                                                                                                                                                                                                                                                                                                                                                                                                                                                                                                                                                                                                                                                                                                                                                                           |                                                                                                                                                                                                                                                                                                                                                                                                                                                                                                                                                                                                                                                                                                                                                                                                                                                                                                                                                       |
| 193TR          | Thermal Reset Button for Baldor 1 hp 3510M motor                                                             | BWR <b>-xx</b>                                                                                                                                                                                                                                                                                                                                                                                                                                                                                                                           | Replacement Urethane Blade*, **                                                                                                                                                                                                                                                                                                                                                                                                                                                                                                                                                                                                                                           | * xx denotes conveyor belt width (18" or 24")                                                                                                                                                                                                                                                                                                                                                                                                                                                                                                                                                                                                                                                                                                                                                                                                                                                                                                                                                                                             |                                                                                                                                                                                                                                                                                                                                                                                                                                                                                                                                                                                                                                                                                                                                                                                                                                                                                                                                                       |
| 194            | 1-1/2 hp 115V 56C TEFC motor                                                                                 |                                                                                                                                                                                                                                                                                                                                                                                                                                                                                                                                          |                                                                                                                                                                                                                                                                                                                                                                                                                                                                                                                                                                                                                                                                           |                                                                                                                                                                                                                                                                                                                                                                                                                                                                                                                                                                                                                                                                                                                                                                                                                                                                                                                                                                                                                                           |                                                                                                                                                                                                                                                                                                                                                                                                                                                                                                                                                                                                                                                                                                                                                                                                                                                                                                                                                       |
|                | 149<br>149A<br>149B<br>149C<br>157<br>162<br>175B-BM<br>175A<br>175B-30 1"<br>175B-30 1-1/4"<br>175MS<br>193 | 1" Bearing w/ 3-hole Triangular Flangettes 149A 1" Bearing w/ Rectangle/Oval Flangettes 149B 1-1/4" Bearing w/ 3-hole Triangular Flangettes 149C 1-1/4" Bearing w/ Rectangle/Oval Flangettes 157 Handle for Motor/Reducer Assembly 162 Boot Mount for Size 50 Reducer 175B-BM Boot Mount for Size 60 Reducer 175B-30 1" Size 50 Reducer w/ 1" hollow bore 175B-30 1-1/4" Size 60 Reducer w/ 1" hollow bore 175B-30 1-1/4" Notor Support Complete Kit 193 1 hp 115V 56C TEFC motor 193TR Thermal Reset Button for Baldor 1 hp 3510M motor | 1499 1" Bearing w/ 3-hole Triangular Flangettes 195B 149A 1" Bearing w/ Rectangle/Oval Flangettes 198P 149B 1-1/4" Bearing w/ 3-hole Triangular Flangettes 198AP 149C 1-1/4" Bearing w/ Rectangle/Oval Flangettes 199P 157 Handle for Motor/Reducer Assembly 199AP 162 Boot Mount for Size 50 Reducer 328-xx 175B-BM Boot Mount for Size 60 Reducer 330-xx 175B-30 1" Size 50 Reducer w/ 1" hollow bore 348A-xx 175B-30 1" Size 60 Reducer w/ 1" hollow bore 350A-xx 175B-30 1-1/4" Size 60 Reducer w/ 1-1/4" hollow bore 399MBAhex 175MS Motor Support Complete Kit 399MBslot 193 1 hp 115V 56C TEFC motor 193TR Thermal Reset Button for Baldor 1 hp 3510M motor BWR-xx | 1" Bearing w/ 3-hole Triangular Flangettes 195B Start/Stop switch 149A 1" Bearing w/ Rectangle/Oval Flangettes 198P 7" long PVC idler top roller 149B 1-1/4" Bearing w/ 3-hole Triangular Flangettes 198AP 11" long PVC idler top roller 149C 1-1/4" Bearing w/ Rectangle/Oval Flangettes 199P 19" long PVC idler return roller assembly 157 Handle for Motor/Reducer Assembly 162 Boot Mount for Size 50 Reducer 175B-BM Boot Mount for Size 60 Reducer 175A Size 50 Reducer w/ 1" hollow bore 175B-30 1" Size 60 Reducer w/ 1" hollow bore 175B-30 1-1/4" Size 60 Reducer w/ 1" hollow bore 175B-30 1-1/4" Size 60 Reducer w/ 1-1/4" hollow bore 175MS Motor Support Complete Kit 193 1 hp 115V 56C TEFC motor 193TR Thermal Reset Button for Baldor 1 hp 3510M motor  198P 7" long PVC idler top roller 198AP 11" long PVC idler return roller 198AP 25" long PVC idler return roller assembly 199AP 25" long PVC idler return roller assembly 199AP 25" long PVC idler return roller assembly 199AP 25" long PVC idler top roller 198 | 1" Bearing w/ 3-hole Triangular Flangettes 195B Start/Stop switch 198P 7" long PVC idler top roller 216A 149B 1-1/4" Bearing w/ Rectangle/Oval Flangettes 198P 11" long PVC idler top roller 217 149C 1-1/4" Bearing w/ Rectangle/Oval Flangettes 199P 19" long PVC idler top roller 217 149C 1-1/4" Bearing w/ Rectangle/Oval Flangettes 199P 19" long PVC idler return roller assembly 218 157 Handle for Motor/Reducer Assembly 162 Boot Mount for Size 50 Reducer 328-xx Drive Pulley w/ 1" bore* 219 175B-BM Boot Mount for Size 60 Reducer 330-xx Drive Pulley w/ 1-1/4" bore* 220S 175A Size 50 Reducer w/ 1" hollow bore 348A-xx Drive Shaft w/ 1" O.D.* 329-xx 175B-30 1" Size 60 Reducer w/ 1" hollow bore 350A-xx Drive Shaft w/ 1" O.D.* 331-xx 175B-30 1-1/4" Size 60 Reducer w/ 1-1/4" hollow bore 350A-xx Drive Shaft w/ 1-1/4" O.D.* 331-xx 175MS Motor Support Complete Kit 399MBslot Return wheel/roller weld-on bracket 351-xx 193 |

<sup>\*</sup> xx denotes conveyor belt width (18" or 24")

Thermal Reset Button for Baldor 1-1/2 hp 3514M motor

194TR

<sup>\*\*</sup> hardware included