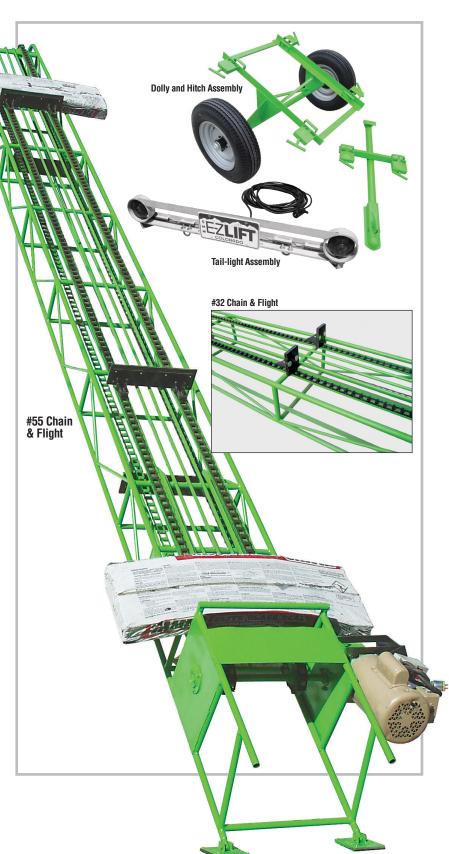

#### **Features include:**

- Two continuously revolving detachable chains, choice of lighter #32 chain or heavier #55 chain
- 4" high padded steel flights
- 7/8" O.D. high strength steel tubing frame
- Approximate 65 FPM constant chain speed
- Chain take-up adjustments
- · Drive mounted at side of loading end
- For electric motor direct drive speed reducer
- For gas engine internal V-belt and roller chain reduction, and safety guards
- · Operating, maintenance and safety instructions

#### **Accessories:**

- · Electric motor or gas engine
- · Start/Stop switch for electric motor
- · Dolly and hitch assembly
- Tail-light assembly
- Portavator pads ahead of each flight with #55 chain