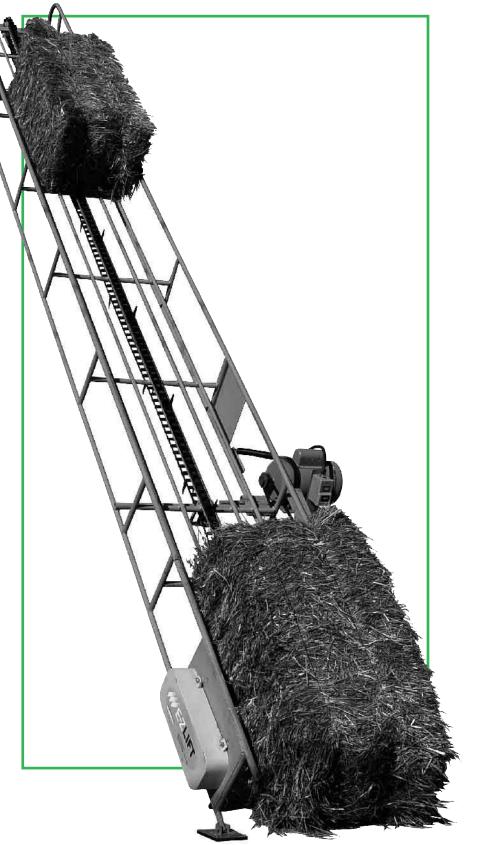

# **Models**

The E-Z LIFT Bale Conveyor is designed to move hay bales (16" x 20" x 36") up to 45 degree inclines.

#### Features include:

- A single #55 steel detachable chain with hook links on approximately 24" centers
  7/8" O.D. high strength steel tubing
- truss frame
- 6" high side guides above chain bed
- Internal V-belt and roller chain reduction, and safety guards
- 150 FPM approximate chain speed
- Chain tension take-up adjustment
- Operating, maintenance, and safety instructions Accessories:

- Electric motor or gas engine
- Start/Stop switch for electric motor

| SPECIFICATIONS |        |               |
|----------------|--------|---------------|
| Model          | Length | Approx. Wgt:* |
| 15             | 15 ft. | 170 lbs.      |
| 18             | 18 ft. | 185 lbs.      |
| 21             | 21 ft. | 200 lbs.      |